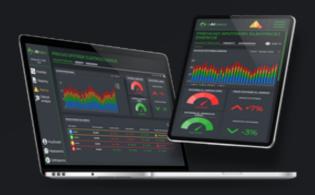

### Monitor

Have a real-time overview about the current situation on your smartphone or PC

reports, analyses and alarms

Make tactical and strategic changes to increase your effectivness and save money

### Find weak spots

Low efficiency, overconsumption or hidden defects can now be detected

### **Know threads**

Predictive maintannace diagnoses a potential machine failure due to anomalies in energy flows

Get a warning to your device when the consumtion aims towards limits

### **Avoid failures**

Avoid machine failures by using predictive models and safe costs