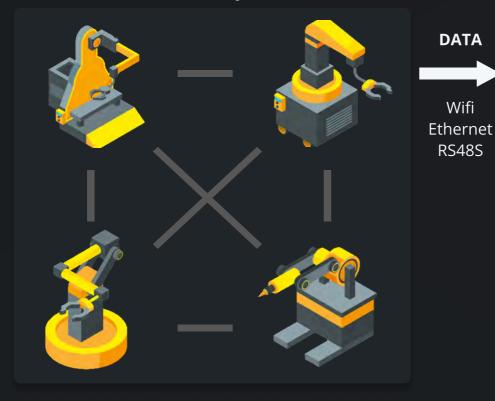

### **DAITABLE** device

**DATA** 

**DATA** 

Wifi

**RS48S** 

**DAITABLE Interface** 