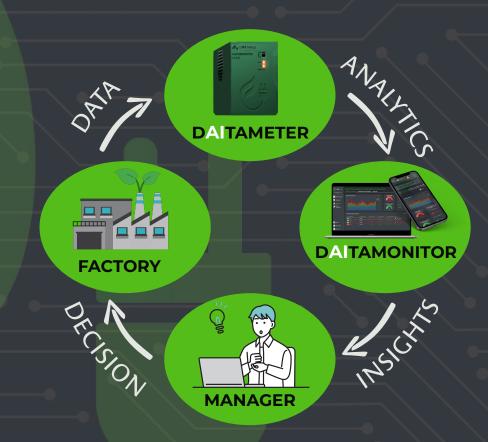

# Utilize the power of DAITABLE system in 3 easy steps

Plant inspection

**Custom solution**